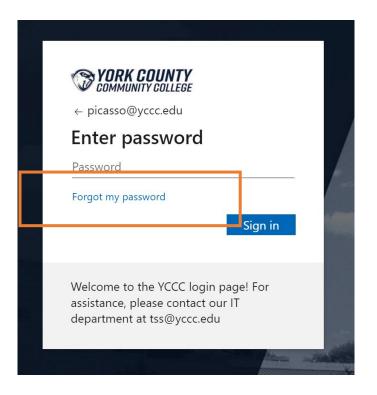

## Password Reset

Open <u>office.com</u> on your web browser and click the sign in button.

Enter your YC email address. For example, ppicasso@yccc.edu.

Click Next.

Click "Forgot my password"

Microsoft will ask you for your account recovery information. You would have set this up when you first logged in to email. Enter the information to verify your access permissions. You will then be able to reset your password.